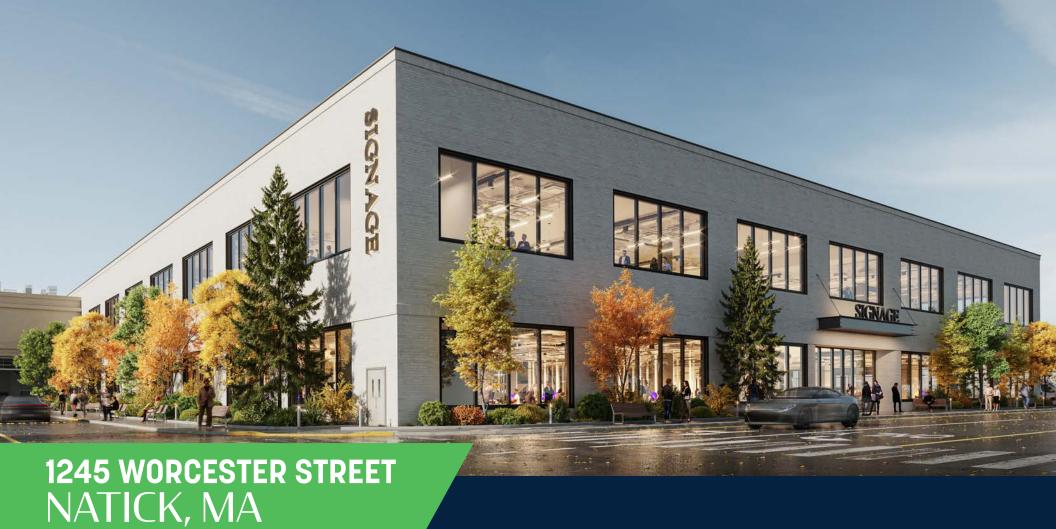

### **SUMMARY ONE DISTINCT LOCATION** 95 90 **Boston** 9 SIGNAGE 1245 WORCESTER STREET **NATICK, MA**

BUILDING

120K

TOTAL RSF

2

**STORIES** 

18-20FT

SLAB TO SLAB

## 1245 WORCESTER STREET NATICK, MA

- 120,000 SF of office or life science space
- Prominent signage & branding opportunity
- Onsite amenities with direct mall access