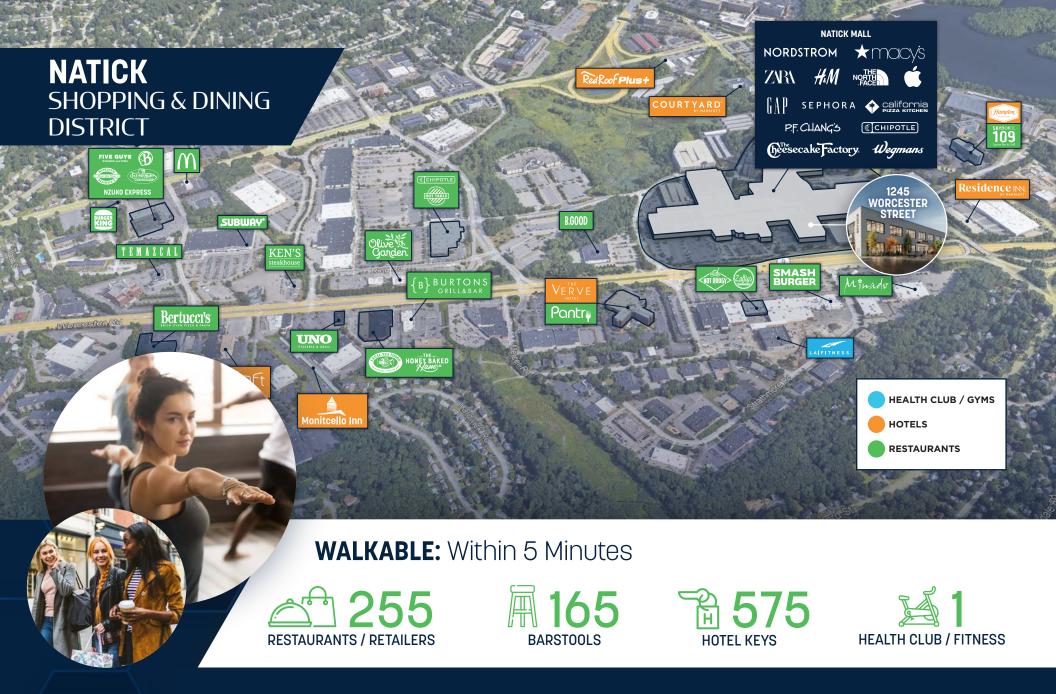

**28FT** 

COLUMN SPACING

SURROUNDED BY SHOPPING, DINING & ENTERTAINMENT

Run errands, window shop or grab lunch or drinks after work. Participate in community events. Clear your head with an afternoon walk (indoors or outdoors) any time of year.

#### **WALKABLE INDOOR ACCESS TO:**

- top-name retailers, restaurants and suburban nightlife
- indoor spaces for cold-weather escapes
- community hub for social activities

# NATICK MALL NEXT-DOOR AMENITIES & SERVICES

For more information, please contact:

CHRISTINE COHEN
HBC
christine.cohen@hbc.com
646-951-6778

No warranty or representation, express or implied, is made to the accuracy or completeness of the information contained herein, and same is submitted subject to errors, omissions, change of price, rental or other conditions, withdrawal without notice, and to any special listing conditions imposed by the property owner(s). As applicable, we make no representation as to the condition of the property (or properties) in question.