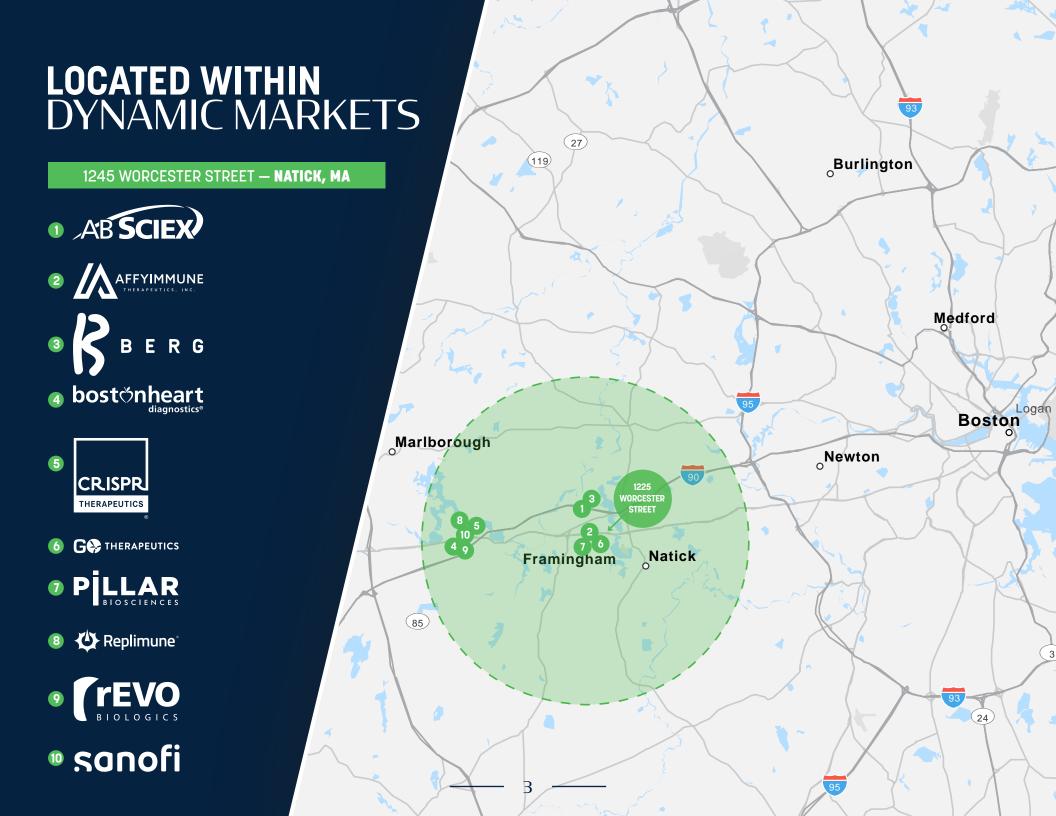

#### PREMIER LOCATION

- Located in and adjacent to highly concentrated pockets of seasoned scientific skill
- Access to Boston & Logan Airport on region's most congestion-free transportation corridor

Source: Esri, 5-mile radius