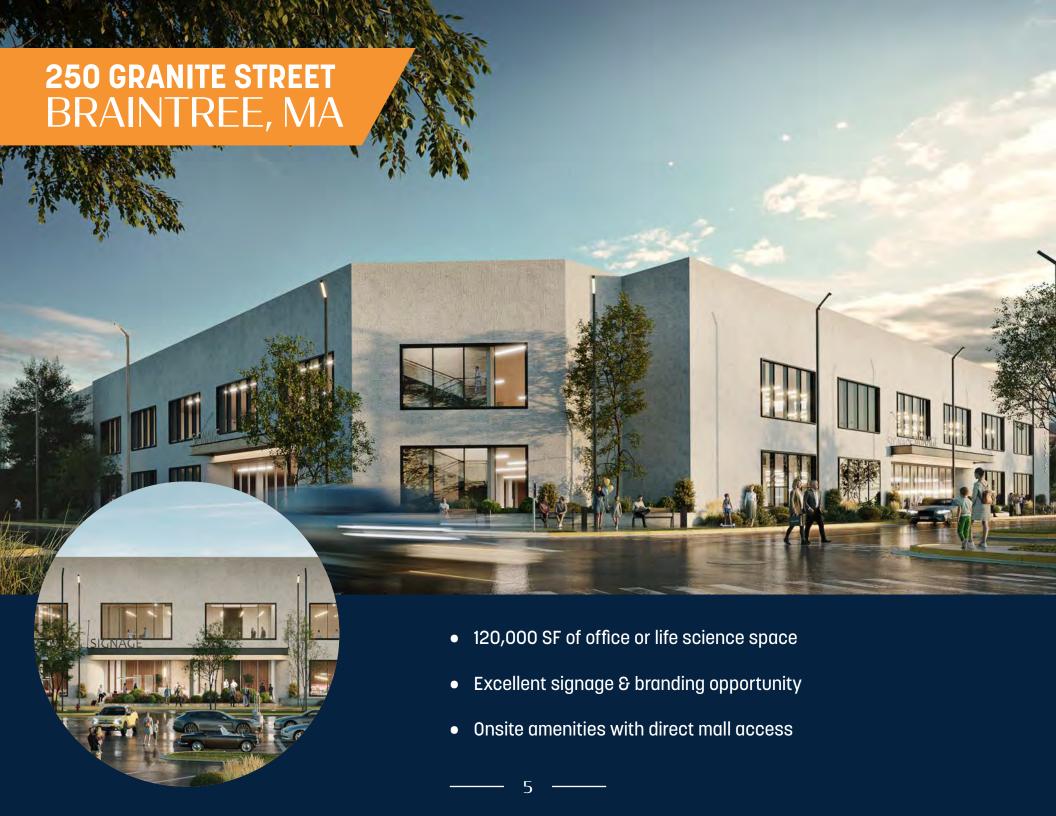

## BASE BUILDING INFRASTRUCTURE

120,000 SF

**TOTAL RSF** 

60K

**FLOOR PLATE RSF** 

1

**LOADING DOCK** 

Level 1: 17' / Level 2: 23' **Slab to Slab** 

30' Square Typical Column Bays Column Grid

Level 1: 100 PSF / Level 2: 75 PSF Live Load

Outside air and exhaust rates of 0.20 cfm per sf **Ventilation - Office & Support Areas** 

6.5 watts per sf
Power Allocation - Office Areas