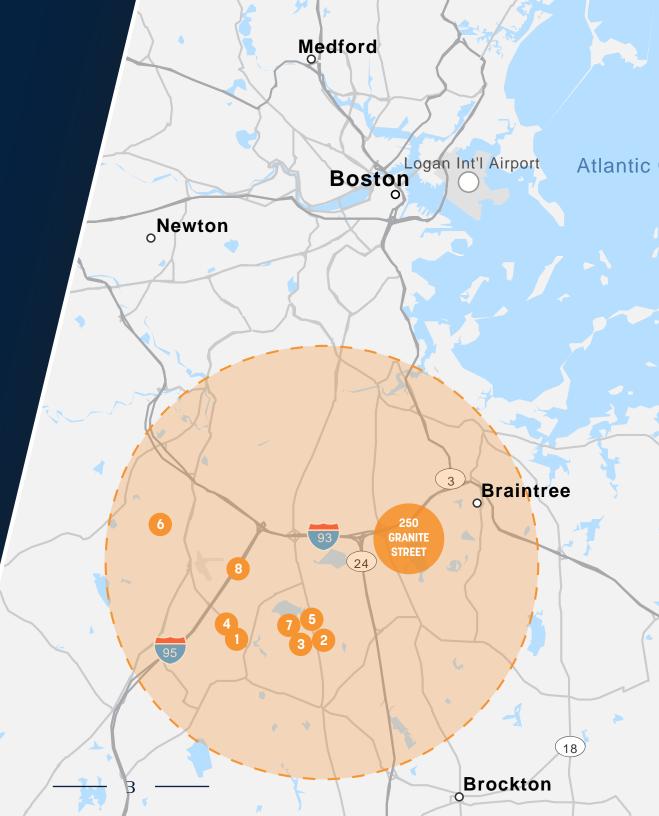

**30FT** 

COLUMN SPACING

LOCATED WITHIN A
DYNAMIC MARKET

250 GRANITE STREET - BRAINTREE, MA

- 以abveris
- 2 american**BIO**
- 3 AMPHASTAR PHARMACEUTICALS

- FRESENIUS KABI
- o moderna
- Organogenesis inc.
- 8 TRIAD Pharmaceuticals