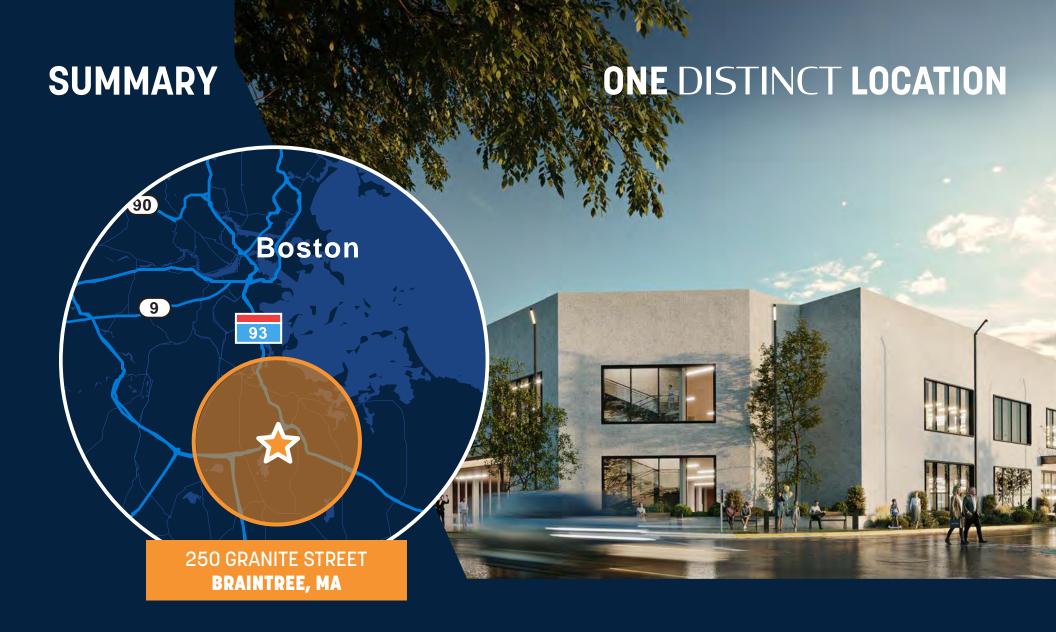

**30FT** 

COLUMN SPACING

LOCATED WITHIN A
DYNAMIC MARKET

250 GRANITE STREET - BRAINTREE, MA

- 以abveris
- 2 american**BIO**
- 3 AMPHASTAR PHARMACEUTICALS

- FRESENIUS KABI
- o moderna
- Organogenesis inc.
- 8 TRIAD Pharmaceuticals