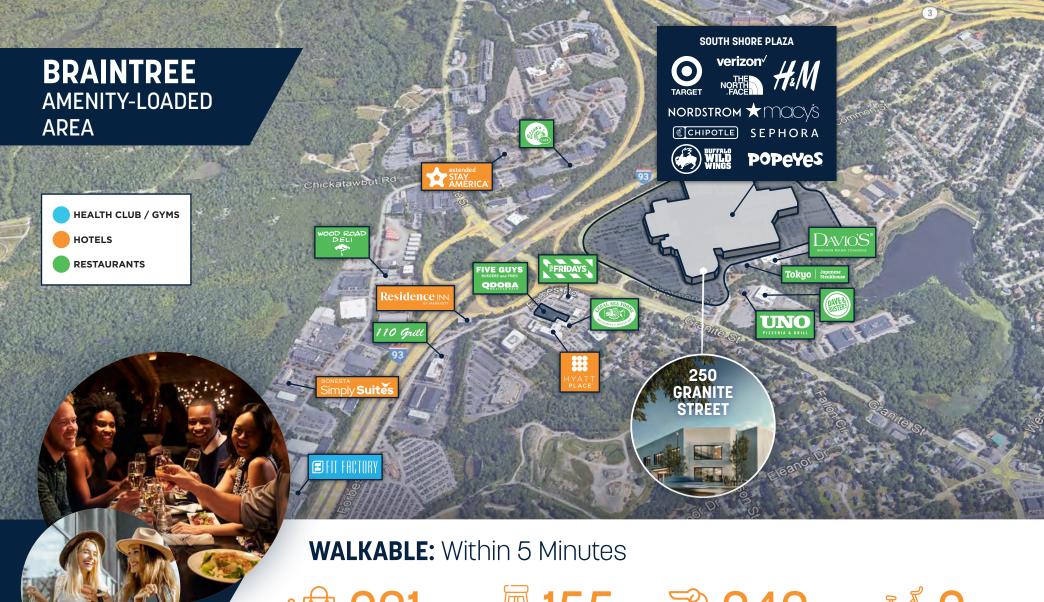

SURROUNDED BY SHOPPING, DINING & ENTERTAINMENT

Run errands, window shop or grab lunch or drinks after work. Participate in community events. Clear your head with an afternoon walk (indoors or outdoors) any time of year.

## **WALKABLE INDOOR ACCESS TO:**

- top-name retailers, restaurants and suburban nightlife
- indoor spaces for cold-weather escapes
- community hub for social activities

## PREMIER LOCATION

- Robust, multi-modal public transportation accessibility
- Wide range of eating and retail experiences
- Proximity to a wide variety of housing cost ranges

231
RESTAURANTS / RETAILERS

A 155
BARSTOOLS

HOTEL KEYS

## **BRAINTREE MALL**STEPS AWAY FROM SERVICES & CONVENIENCES

For more information, please contact:

CHRISTINE COHEN HBC christine.cohen@hbc.com 646-951-6778