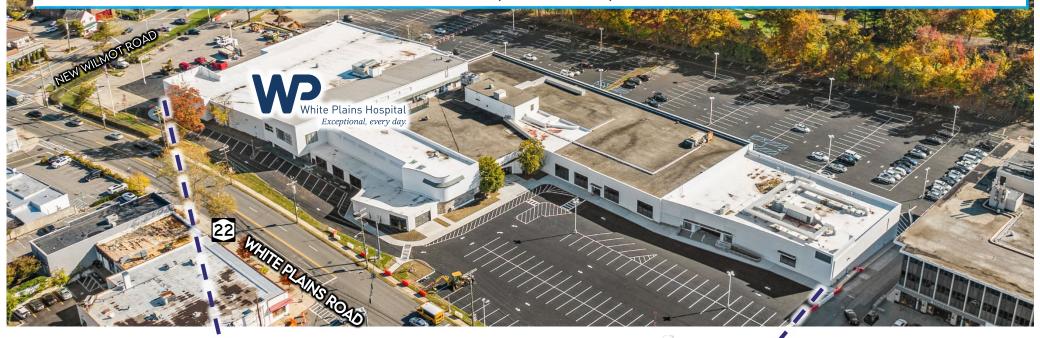

distance to a wealth of food & beverage, service retail, entertainment and wellness/fitness options.

#### **RETAIL & SERVICES**



American Eagle Outfitters, Athleta, Banana Republic, Barnes & Noble, Gap, Jos. A Bank, Lenscrafters, Loft, Talbots, The Children's Place, West Elm, Chase, Citibank, Verizon

#### **FOOD & BEVERAGE**







AB's Cafe & Grill, Fig & Olive, Starbucks, Fresh Market, Green's Natural Foods, Trader Joe's, Tuttabella Trattoria

#### **HEALTH & WELLNESS**







Columbia University Medical Center, CVS Pharmacy, Equinox, New York Presbyterian Hospital, New York Sports Club, Susan Marlowe





# **Aerial**



### **EASTCHESTER, NY**

750 SQUARE • 750 WHITE PLAINS ROAD (ROUTE 22)

LEVEL 1



### **EASTCHESTER, NY**

750 SQUARE • 750 WHITE PLAINS ROAD (ROUTE 22)

LEVEL 2





### **EASTCHESTER, NY**

750 SQUARE • 750 WHITE PLAINS ROAD (ROUTE 22)

Level 3





16,380 RSF AVAILABLE

# Renderings



Proposed access rooftop vestibule 5,000 SF Outdoor Patio







# **Leasing Contact**

### **Alexia MacIntosh**

Hudson's Bay Company alexia.macintosh@hbc.com 929-989-6925