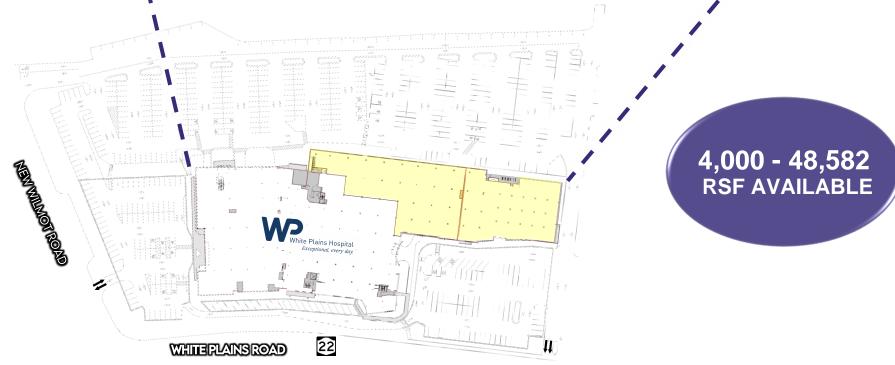

stance to a wealth of food & beverage, service retail, entertainment and wellness/fitness options.

#### **RETAIL & SERVICES**



American Eagle Outfitters, Athleta, Banana Republic, Barnes & Noble, Gap, Jos. A Bank, Lenscrafters, Loft, Talbots, The Children's Place, West Elm, Chase, Citibank, Verizon

#### **FOOD & BEVERAGE**







AB's Cafe & Grill, Fig & Olive, Starbucks, Fresh Market, Green's Natural Foods, Trader Joe's, Tuttabella Trattoria

#### **HEALTH & WELLNESS**







Columbia University Medical Center, CVS Pharmacy, Equinox, New York Presbyterian Hospital, New York Sports Club, Susan Marlowe





# **Aerial**



### **EASTCHESTER, NY**

750 SQUARE • 750 WHITE PLAINS ROAD (ROUTE 22)

LEVEL 1



### **EASTCHESTER, NY**

750 SQUARE • 750 WHITE PLAINS ROAD (ROUTE 22)

LEVEL 2





### **EASTCHESTER, NY**

750 SQUARE • 750 WHITE PLAINS ROAD (ROUTE 22)

Level 3





16,380 RSF AVAILABLE

# Renderings



Proposed access rooftop vestibule 5,000 SF Outdoor Patio







# **Leasing Contact**

### **Alexia MacIntosh**

Hudson's Bay Company alexia.macintosh@hbc.com 929-989-6925