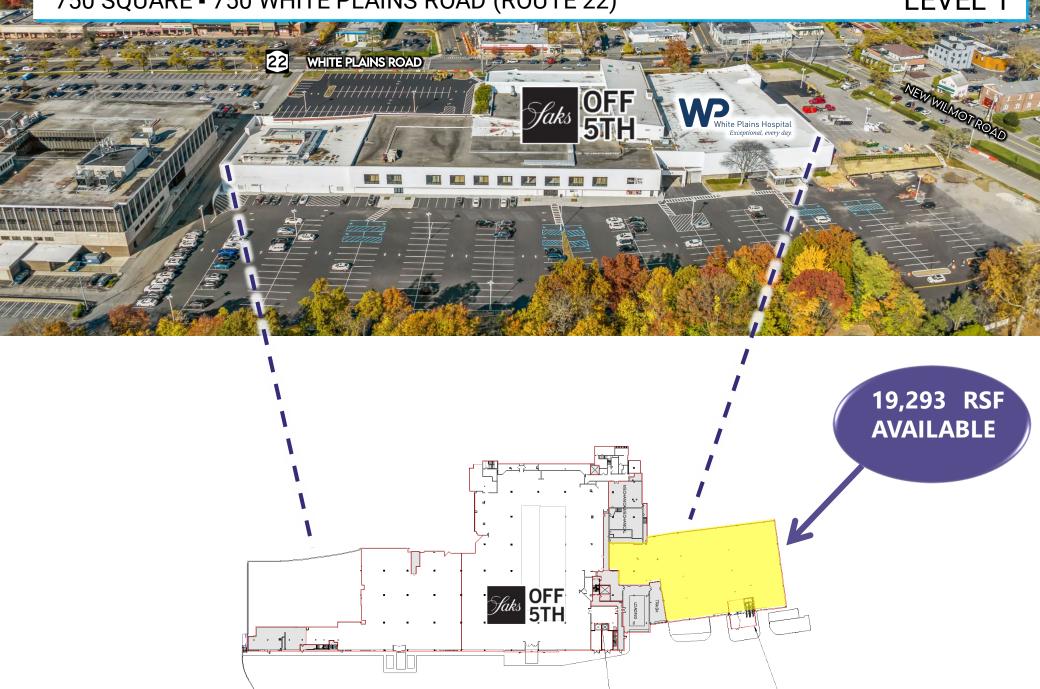

he site is directly adjacent to Vernon Hills Shopping Center. It is within walking distance to a wealth of food & beverage, service retail, entertainment and wellness/fitness options.

#### **RETAIL & SERVICES**



American Eagle Outfitters, Athleta, Banana Republic, Barnes & Noble, Gap, Jos. A Bank, Lenscrafters, Loft, Talbots, The Children's Place, West Elm, Chase, Citibank, Verizon

#### **FOOD & BEVERAGE**







AB's Cafe & Grill, Fig & Olive, Starbucks, Fresh Market, Green's Natural Foods, Trader Joe's, Tuttabella Trattoria

#### **HEALTH & WELLNESS**







Columbia University Medical Center, CVS Pharmacy, Equinox, New York Presbyterian Hospital, New York Sports Club, Susan Marlowe





# **Aerial**



### **EASTCHESTER, NY**

750 SQUARE • 750 WHITE PLAINS ROAD (ROUTE 22)

LEVEL 1



### **EASTCHESTER, NY**

750 SQUARE • 750 WHITE PLAINS ROAD (ROUTE 22)

LEVEL 2





### **EASTCHESTER, NY**

750 SQUARE • 750 WHITE PLAINS ROAD (ROUTE 22)

Level 3





16,380 RSF AVAILABLE

# Renderings



Proposed access rooftop vestibule 5,000 SF Outdoor Patio







# **Leasing Contact**

### **Alexia MacIntosh**

Hudson's Bay Company alexia.macintosh@hbc.com 929-989-6925