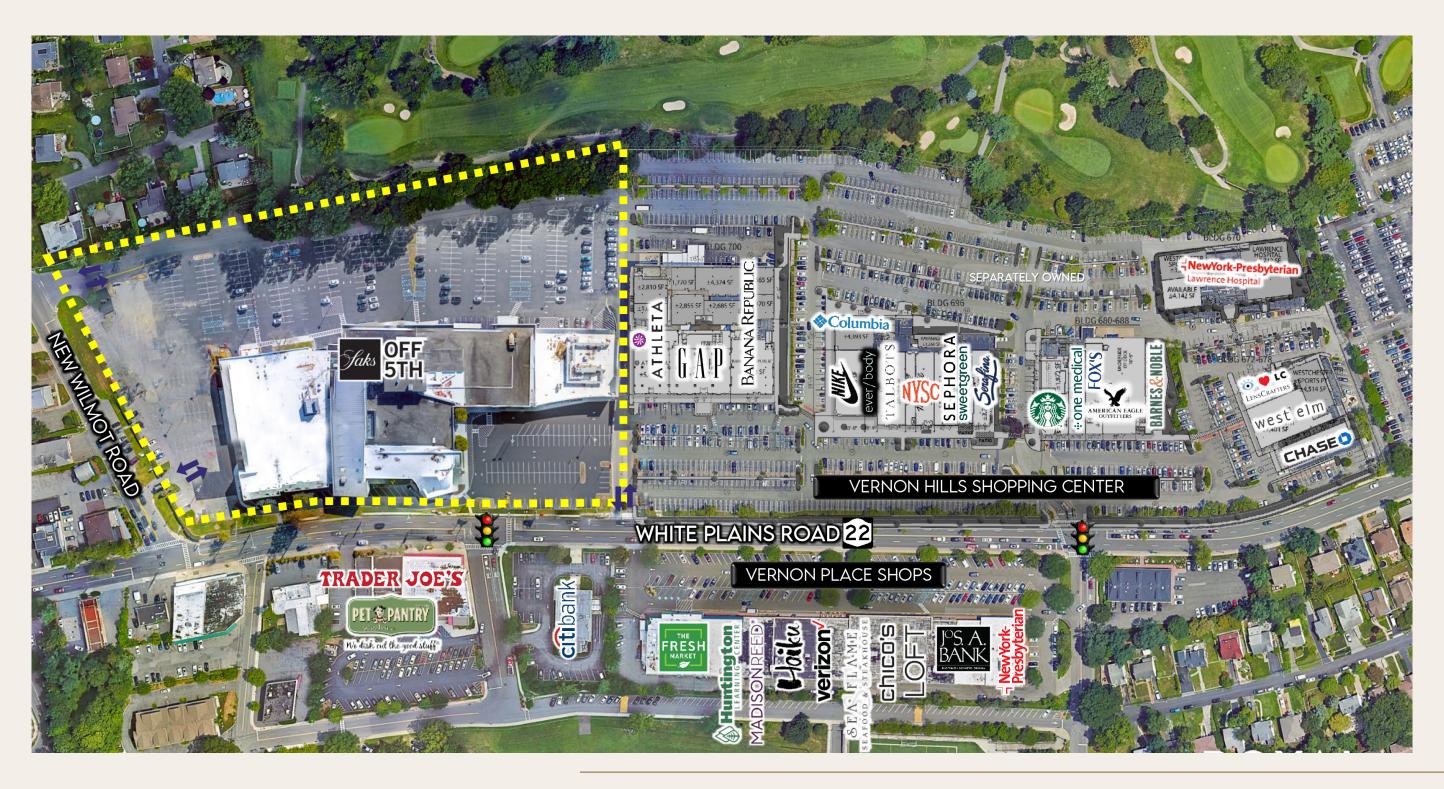

# A Built-In Walkable **Environment**

The site is directly adjacent to Vernon Hills Shopping Center. It is within walking distance to a wealth of food & beverage, service retail, entertainment and wellness/fitness options.

#### **RETAIL & SERVICES**

American Eagle Outfitters, Athleta, Banana Republic, Barnes & Noble, Gap, Jos. A Bank, Lenscrafters, Loft, Talbots, The Children's Place, West Elm, Chase, Citibank, Verizon

#### **FOOD & BEVERAGE**

AB's Cafe & Grill, Fig & Olive, Starbucks, Fresh Market, Green's Natural Foods, Trader Joe's, Tuttabella Trattoria

#### **HEALTH & WELLNESS**

Columbia University Medical Center, CVS Pharmacy, Equinox, New York Presbyterian Hospital, New York Sports Club, Susan Marlowe

# **Aerial**