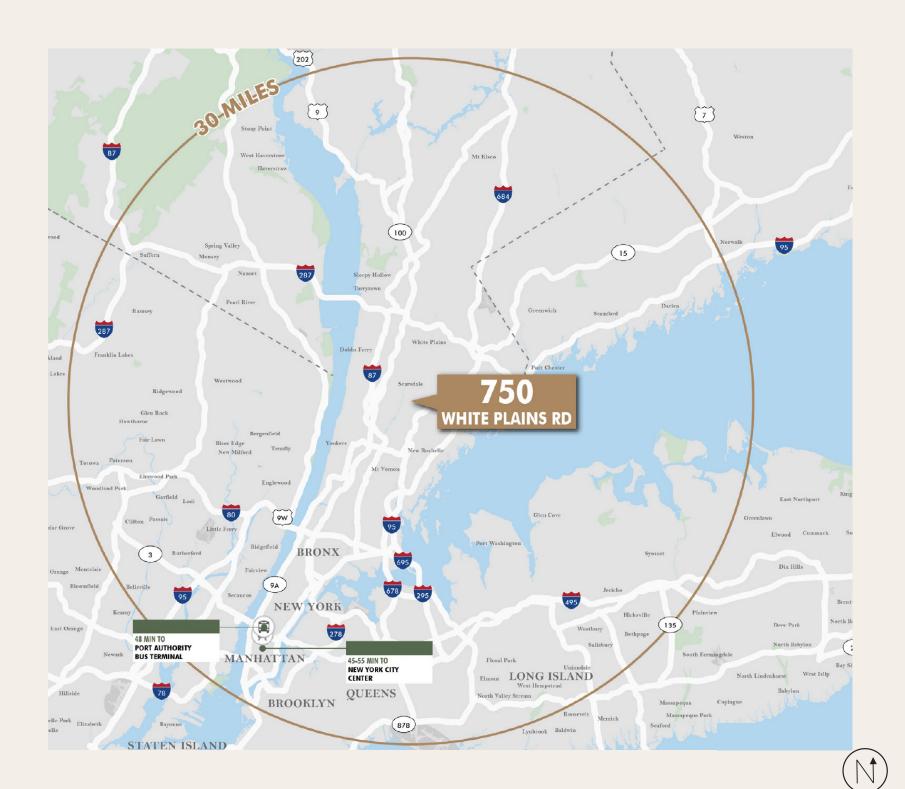

# **Premier Location**

The site represents an unprecedented opportunity to occupy a full building, large block space in the heart of the most affluent, densely populated and high-barrier-to-entry suburbs of New York City. Centrally located along mid-Westchester's prime thoroughfare, White Plains Road, the site is highly visible and easily accessible.

TOTAL POPULATION 2,499,241

BACHELOR'S DEGREE 19.4%

PROJECTED POPULATION GROWTH 0.18%

LABOR FORCE 932,149

GRADUATE DEGREE 15.8%

MILLENIALS AGE 21-34 **24.7%** 

Demographics reflect the market's office trade area as determined by ESRI.