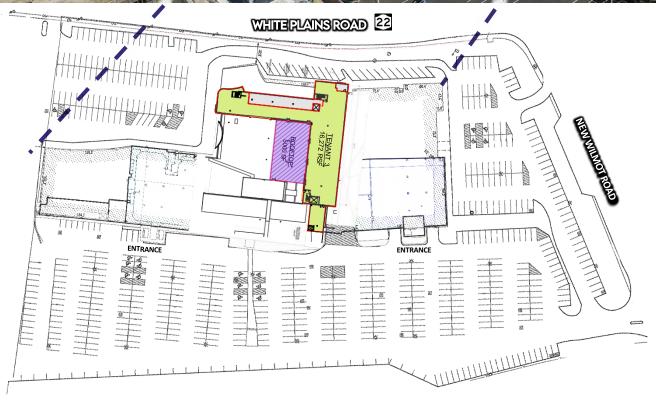

ness options.

#### **RETAIL & SERVICES**



American Eagle Outfitters, Athleta, Banana Republic, Barnes & Noble, Gap, Jos. A Bank, Lenscrafters, Loft, Talbots, The Children's Place, West Elm, Chase, Citibank, Verizon

#### **FOOD & BEVERAGE**







AB's Cafe & Grill, Fig & Olive, Starbucks, Fresh Market, Green's Natural Foods, Trader Joe's, Tuttabella Trattoria

#### **HEALTH & WELLNESS**







Columbia University Medical Center, CVS Pharmacy, Equinox, New York Presbyterian Hospital, New York Sports Club, Susan Marlowe





# **Aerial**



### **EASTCHESTER, NY**

750 SQUARE • 750 WHITE PLAINS ROAD (ROUTE 22)

LEVEL 1



### **EASTCHESTER, NY**

750 SQUARE • 750 WHITE PLAINS ROAD (ROUTE 22)

LEVEL 2





### **EASTCHESTER, NY**

750 SQUARE • 750 WHITE PLAINS ROAD (ROUTE 22)

Level 3





16,380 RSF AVAILABLE

# Renderings



Proposed access rooftop vestibule 5,000 SF Outdoor Patio







# **Leasing Contact**

### **Alexia MacIntosh**

Hudson's Bay Company alexia.macintosh@hbc.com 929-989-6925