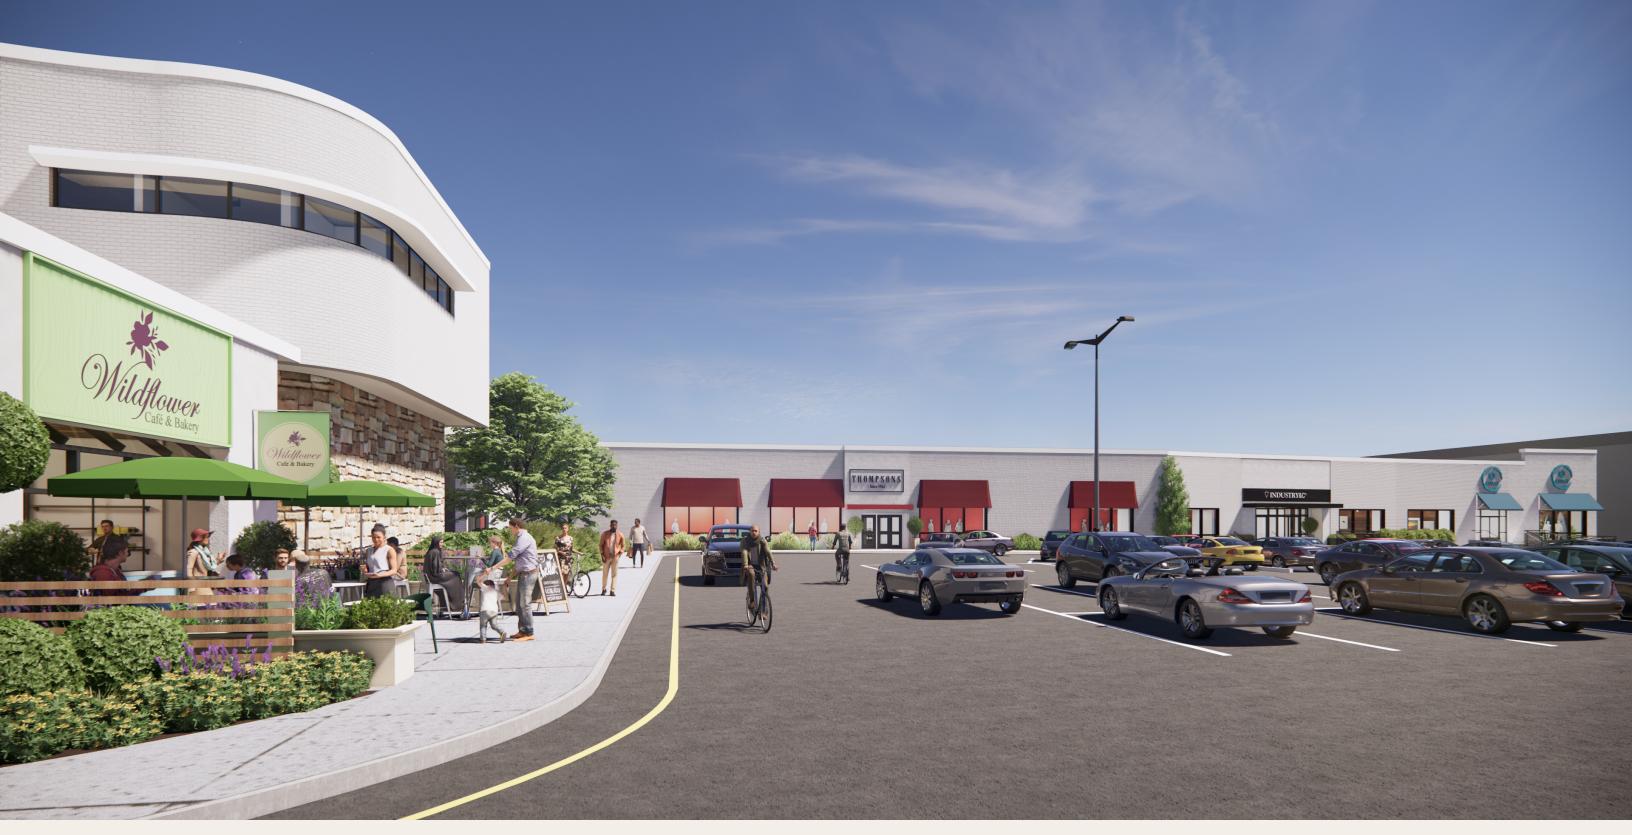

# Retail Redevelopment 4,000 - 48,582 RSF Available

## **750 White Plains Road**

Eastchester, New York



# **Premier Location**

The site represents an unprecedented opportunity to occupy a full building, large block space in the heart of the most affluent, densely populated and high-barrier-to-entry suburbs of New York City. Centrally located along mid-Westchester's prime thoroughfare, White Plains Road, the site is highly visible and easily accessible.

TOTAL POPULATION 2,499,241

BACHELOR'S DEGREE 19.4%

PROJECTED POPULATION GROWTH 0.18%

LABOR FORCE 932,149

GRADUATE DEGREE 15.8%

MILLENIALS AGE 21-34 **24.7%** 

Demographics reflect the market's office trade area as determined by ESRI.



# A Built-In Walkable **Environment**

The site is directly adjacent to Vernon Hills Shoppin