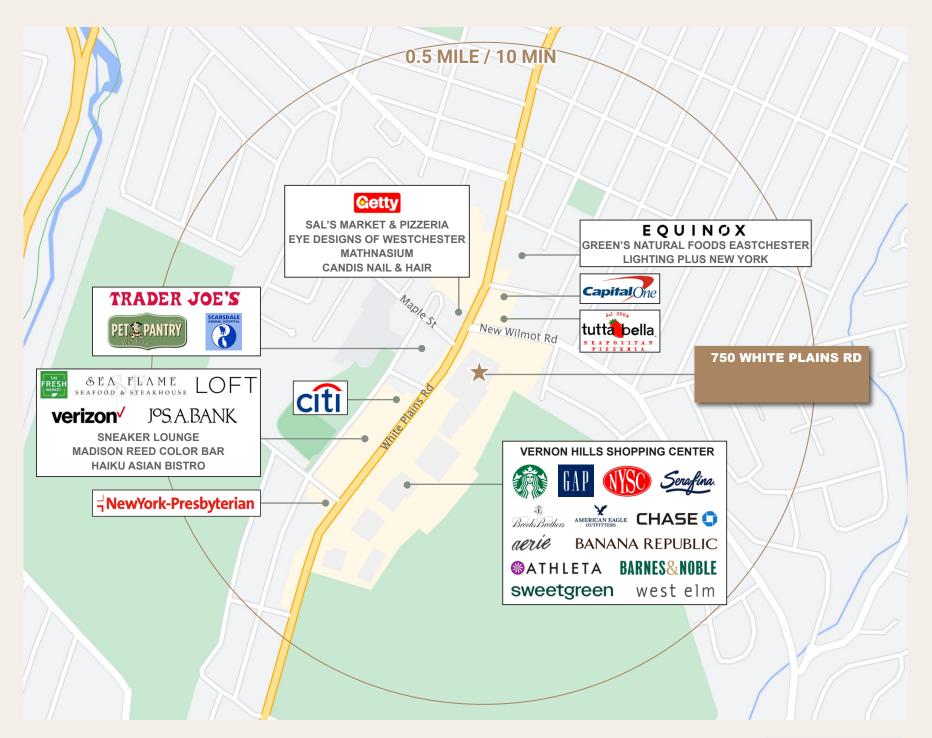

# A Built-In Walkable **Environment**

The site is directly adjacent to Vernon Hills Shopping Center. It is within walking distance to a wealth of food & beverage, service retail, entertainment and wellness/fitness options.

#### **RETAIL & SERVICES**

American Eagle Outfitters, Athleta, Banana Republic, Barnes & Noble, Gap, Jos. A Bank, Lenscrafters, Loft, Talbots, The Children's Place, West Elm, Chase, Citibank, Verizon

#### **FOOD & BEVERAGE**

AB's Cafe & Grill, Fig & Olive, Starbucks, Fresh Market, Green's Natural Foods, Trader Joe's, Tuttabella Trattoria

#### **HEALTH & WELLNESS**

Columbia University Medical Center, CVS Pharmacy, Equinox, New York Presbyterian Hospital, New York Sports Club, Susan Marlowe